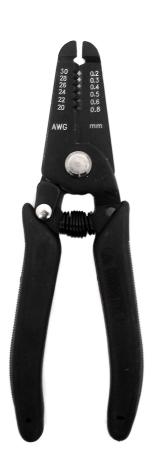

#### Overview:

Botron's Conductive Micro Shears and Wire Strippers are used for making flush cuts and trimming wires on the production line in ESD sensitive applications.

### PROPERTIES SPECIFICATIONS

Surface Resistivity: 10<sup>3</sup> - 10<sup>5</sup>

Material: High Carbon Steel

Handle: Conductive

Size: 6" Weight: 100g

Wire Gauge: 2.6 - .8mm / 10-20 AWG (B0923)

.8 - .25mm / 20-30 AWG (B0924)

## PART NUMBERS

B0923 6" Wire stripper 10-20 AWG B0924 6" Wire stripper 20-30 AWG

#### **Product Notes and Features**

- Made of Carbon Steel
- Conductive Ergonomic Grip
- Clean and Accurate Stripping