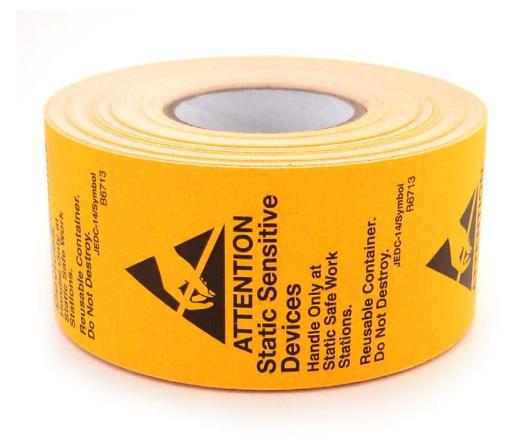

#### Overview:

Bright orange with black printing and JEDC-14 symbol. Pressure sensitive labels are designed to call immediate attention to items that are susceptible to damage from ESD. The permanent adhesive labels are designed for use on packages, containers and anywhere a permanent warning is required. Labels are coated with varnish for added durability.

## PROPERTIES SPECIFICATIONS

Material: 60# SemiGloss Litho Adhesive: B-82 Removable

Liner: 40# RL
Water Resistance: Excellent
Grease Resistance: Excellent
Width: 1.75"
Length: 2.5"
Count: 500

Colors: Orange with Black Print

#### PART NUMBERS

B6713 1.75" x 2.5" Reusable Label 500/R