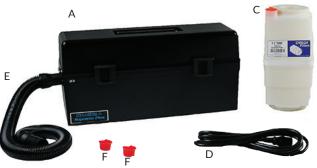

## **INCLUDED CONTENTS**

- A Omega Supreme Plus Trace Evidence Collection Vac by Atrix
- B FFCT- Trace Evidence Filter, Crevice Tool and Evidence Collection Bag
- C 31700C- Fine Filtration MAIN Filter Cartridge
- D OVPE004B- 25' 120V Detachable Power Cord
- E 31671- 10' Stretch Hose
- F AVPA005- Hose End Plugs (2)