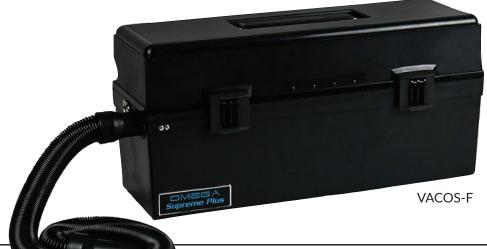

# Omega Supreme Plus Trace Evidence Collection by **Atrix**™

## **VACOS-F**

#### **DIMENSIONS**

Length: 20" (508 mm) Width: 6.25" (159 mm) Height: 9.25" (235 mm)

**WEIGHT** 10.9 lbs. (4.94 kg)

#### **HOSE DIAMETER**

Inside - 1.00" (25.4 mm) Outside - 1.25" (31.75 mm)

# **POWER**

120, 628W

## CFM

99 CFM