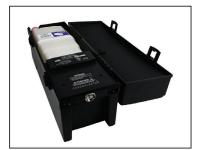

## TRACE EVIDENCE COLLECTION VACUUM

Sirchie® Factory Sealed Trace Evidence Filter, Crevice Tool and Evidence Collection Bag. All Items Store in Cover for the Mobile Technician

## **OPTIONAL ACCESSORIES**

**Forensic Trace Evidence** Vacuum Filter - FFCT

## **INCLUDED CONTENTS**

- A Omega Supreme Plus Trace Evidence Collection Vac by Atrix
- B FFCT- Trace Evidence Filter, Crevice Tool and Evidence Collection Bag
- C 31700C- Fine Filtration MAIN Filter Cartridge
- D OVPE004B- 25' 120V Detachable Power Cord
- E 31671- 10' Stretch Hose
- F AVPA005- Hose End Plugs (2)