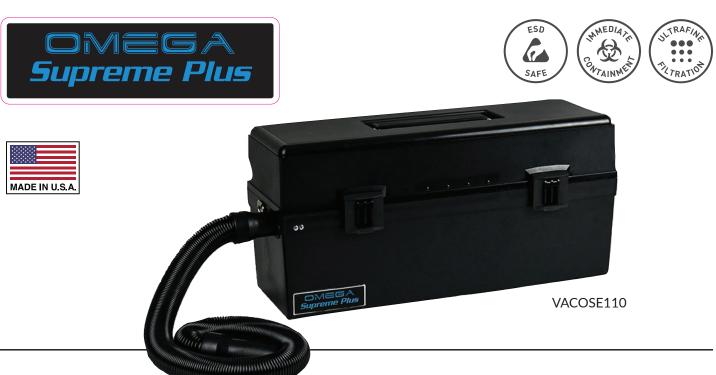

# **Omega Supreme Plus Electronic Vacuum** by Atrix<sup>™</sup>

#### VACOSE110

DIMENSIONS Length: 20" (508 mm) Width: 6.25" (159 mm) Height: 9.25" (235 mm)

WEIGHT 11.85 lbs. (5.39 kg)

**HOSE DIAMETER** Inside - 1.00" (25.4 mm) Outside - 1.25" (31.75 mm)

POWER 120, 628W