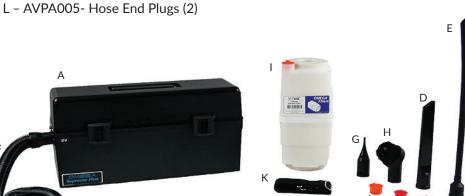

#### INCLUDED CONTENTS

C - 31652- Crevice Tool Brush D - 31654- ESD Safe Crevice Tool

J – 410017- Filter Plug

A – Omega Supreme Plus Electronic Vac by Atrix B - 31651-120V Detachable Power Cord

E - 31657- ESD Safe Flexible Gooseneck Tool

F - 31671- ESD Safe 10' Stretch Hose

H – 31653- ESD Safe Round Dust Brush I - 31700C- Fine Filtration Filter Cartridge

K - AVPA016- Adjustable Shoulder Strap

G - 32650- ESD Safe Needle Nozzle

**FILTRATION** 