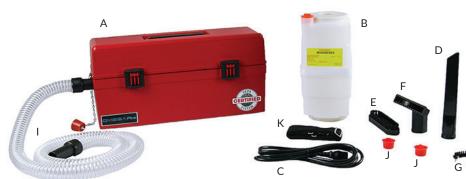

#### INCLUDED CONTENTS

- A Omega HEPA CERTIFIED System Vacuum
- B OF612HE-IC HEPA CERTIFIED Filter Cartridge
- C OVPE004B 25ft Power Cord
- D 730030 Crevice Tool
- E 31652 Crevice Tool Brush
- F AVPA011 Utility Nozzle
- G AVPA017 Utility Nozzle Brush
- H UE7022BK 18" Wand
- I AVAPA008 Clear Hose
- J AVPA005 Hose Plugs (2)
- K AVPA016 Adjustable Shoulder Strap