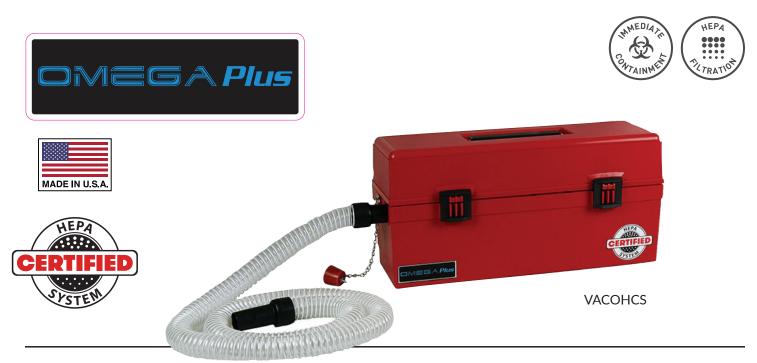

# Omega HEPA CERTIFIED System Vacuum

# SERVICE VACUUM WITH IMMEDIATE CONTAINMENT

HEPA CERTIFIED Filtration and Self Storage/Contained Accessories

#### VACOHCS

DIMENSIONS Length: 20" (508 mm) Width: 6.25" (159 mm) Height: 9.25" (235 mm)

WEIGHT 10.95 lbs. (4.96 kg)

**HOSE DIAMETER** Inside - 1.00" (25.4 mm) Outside - 1.25" (31.75 mm)

POWER 120, 628W