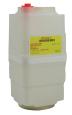

# Omega HEPA CERTIFIED System Vacuum

# Omega HEPA CERTIFIED System Vac by Atrix<sup>™</sup>

#### INCLUDED CONTENTS

- A Omega HEPA CERTIFIED System Vacuum
- B OF612HE-IC HEPA CERTIFIED Filter Cartridge
- C OVPE004B 25ft Power Cord
- D 730030 Crevice Tool
- E 31652 Crevice Tool Brush
- F AVPA011 Utility Nozzle
- G AVPA017 Utility Nozzle Brush
- H UE7022BK 18" Wand
- I AVAPA008 Clear Hose
- J AVPA005 Hose Plugs (2)
- K AVPA016 Adjustable Shoulder Strap