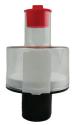

# **FILTRATION**

Individually Tested to EN 1822 **HEPA CERTIFIED** 99.97% Efficient at .3 Micron 1 Gallon Dry 56 Pleat, 3 Layer **One Cellulose Layer Two Glass Layers** 

#### **HEPA CERTIFIED Omega Series** Filter Cartridge - OF612HE-IC

**Backpack Vacuum Harness** VACPACK