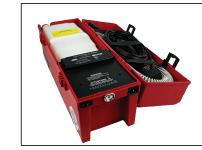

# SERVICE VACUUM WITH IMMEDIATE CONTAINMENT

HEPA CERTIFIED Filtration and Self Storage/Contained Accessories

#### INCLUDED CONTENTS

- A Omega HEPA CERTIFIED System Vacuum
- B OF612HE-IC HEPA CERTIFIED Filter Cartridge
- C OVPE004B 25ft Power Cord
- D 730030 Crevice Tool
- E 31652 Crevice Tool Brush
- F AVPA011 Utility Nozzle
- G AVPA017 Utility Nozzle Brush
- H UE7022BK 18" Wand
- I AVAPA008 Clear Hose
- J AVPA005 Hose Plugs (2)
- K AVPA016 Adjustable Shoulder Strap