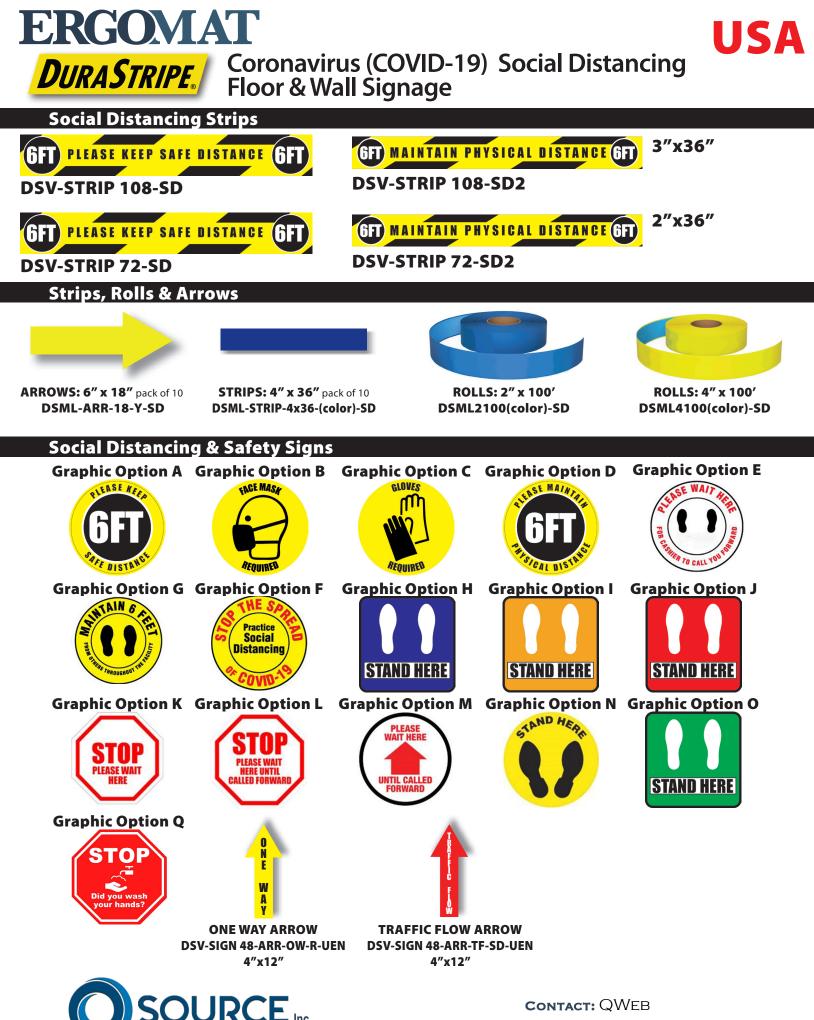

Our Peel & Stick floor and wall Social Distancing Signs are easy to install.

**EXTREMELY DURABLE:** Our OSHA safety products are made for indoor usage and can be installed in areas that will be wiped down frequently.

**PROTECT YOUR BUSINESS:** These signs help protect your business from legal issues and lawsuits while protecting your staff and customers by providing a safe OSHA or ANSI compliant work environment.

**VIBRANT & VISIBLE:** Efficient Visual Reminders. Our vibrant signs won't fade from UV light. Products can be installed on smooth surfaces: floors, walls, doors, mirrors and so on.

**OUTDOOR VERSION AVAILABLE**, contact us for more information

**CUSTOM SIGNS AVAILABLE,** other size options available, **contact us for more information** 

CONTACT: QWEB EMAIL: QWEB@QSOURCE.COM

Best Value. Better Service.