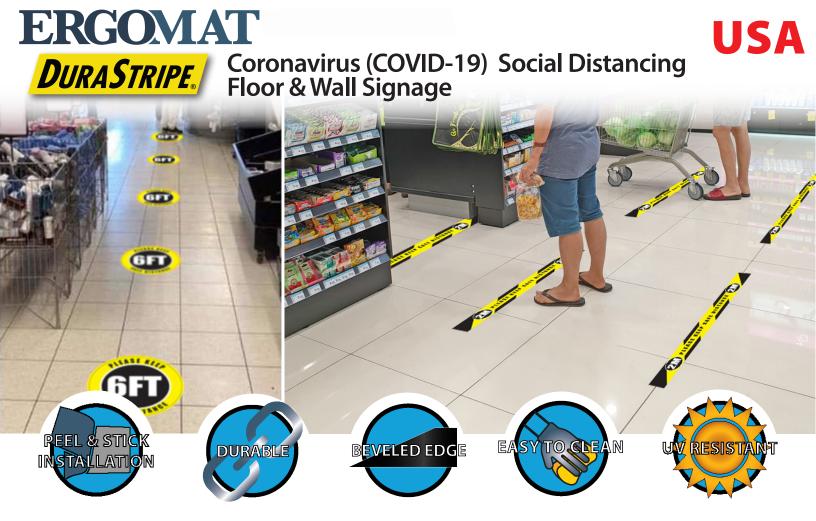

## BENEFITS

Looking for products to help enforce social distance intervals and line management?

These floor signs will help you to clearly identify that appropriate distance is being maintained in lines at all times.

Each of these social distancing tools are made from resilient material that will withstand heavy foot traffic, vehicle traffic, and elements such as spilled water or chemicals. With their low profile, they won't present a tripping hazard.

Our Peel & Stick floor and wall Social Distancing Signs are easy to install.

**EXTREMELY DURABLE:** Our OSHA safety products are made for indoor usage and can be installed in areas that will be wiped down frequently.

**PROTECT YOUR BUSINESS:** These signs help protect your business from legal issues and lawsuits while protecting your staff and customers by providing a safe OSHA or ANSI compliant work environment.

**VIBRANT & VISIBLE:** Efficient Visual Reminders. Our vibrant signs won't fade from UV light. Products can be installed on smooth surfaces: floors, walls, doors, mirrors and so on.